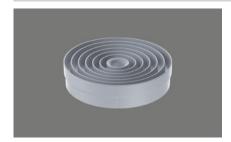

## Entry nozzle light grey PUEDL

> Web link

## **Product description**

BORA air inlet nozzle light grey PUEDL for S Pure, Pure Suitable for: PURU, PURA, PURSU, PURSA Automatic centring, quick commissioning

All BORA S Pure and Pure parts that come into contact with cooking vapours can be simply removed for cleaning. What's more, they take up little space in a dishwasher, so cleaning a cooktop extractor couldn't be any more convenient.