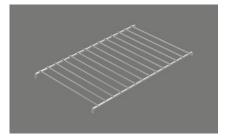

## **Product description**

BORA multi drawer level-grid MSER, dishwasher-safe shelf rack Dimension: 420 x 245 x 13 mm

In the case of the BORA multi-drawer MS290 / MSS290, the loading area can be extended using the shelf rack provided. The shelf rack is also suitable for dishes that should be heated at a lower temperature than those being kept warm on the BORA multi-drawer's heated glass base. The shelf rack can also be used to preheat crockery, whereas food can be heated at a higher temperature on the heated glass base. Up to 2 shelf racks can be used in the drawer at the same time.