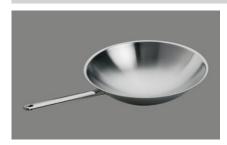

Induction wok pan HIW1 > Web link

Dimensions Ø360x100mm Article no. 40.001.349.00

Price CHF 424.- O excl. VAT

### Technical data

- Dimensions (diameter)Ø 360 mm
- Surface material Silvinox®
- Pan material Multi-layer material up to the rim with special alloy
- Capacity approx. 6 litres

### **Product description**

- Ideal heat distribution
- ControlInduc® technology limits the maximum temperature to 250°C  $\,$
- Round base

## Scope of delivery

- HIW1: induction-compatible wok pan for induction glass ceramic wok