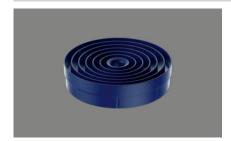

## Dimensions

**Article no.** 40.002.072.00

Price CHF 101.- F excl. VAT

## **Product description**

BORA air inlet nozzle blue PUEDB for S Pure, Pure Suitable for: PURU, PURA, PURSU, PURSA Automatic centring, quick commissioning

All BORA S Pure and Pure parts that come into contact with cooking vapours can be simply removed for cleaning. What's more, they take up little space in a dishwasher, so cleaning a cooktop extractor couldn't be any more convenient.