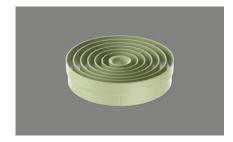

## Entry nozzle jade green PUEDJ

> Web link

## **Product description**

BORA air inlet nozzle jade green PUEDJ for S Pure, Pure Suitable for: PURU, PURA, PURSU, PURSA Automatic centring, quick commissioning

All BORA S Pure and Pure parts that come into contact with cooking vapours can be simply removed for cleaning. What's more, they take up little space in a dishwasher, so cleaning a cooktop extractor couldn't be any more convenient.