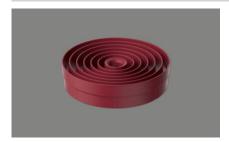

## **Dimensions**

**Article no.** 40.002.069.00

Price CHF 101.- F excl. VAT

## **Product description**

BORA entry nozzle red PUEDR for S Pure, Pure Suitable for: PURU, PURA, PURSU, PURSA Automatic centring, quick commissioning

All BORA S Pure and Pure parts that come into contact with cooking vapours can be simply removed for cleaning. What's more, they take up little space in a dishwasher, so cleaning a cooktop extractor couldn't be any more convenient.