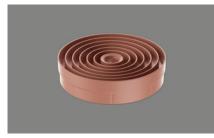

## Entry nozzle rose gold PUEDG

Dimensions

Article no. 40.002.068.00 Price CHF 101.- F excl. VAT

## **Product description**

BORA air inlet nozzle greige PUEDG for S Pure, Pure Suitable for: PURU, PURA, PURSU, PURSA Automatic centring, quick commissioning

All BORA S Pure and Pure parts that come into contact with cooking vapours can be simply removed for cleaning. What's more, they take up little space in a dishwasher, so cleaning a cooktop extractor couldn't be any more convenient.