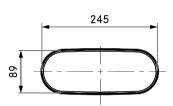

#### EFD BORA Ecotube flat seal

Technical data

Dimensions (W x D x H)
245 x 22 x 89 mm
Material characteristics
Self-extinguishing pursuant to DIN 75200
Weight
0,04 kg

## **BORA Ecotube Dichtung flach**