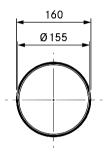

## **BORA Ecotube Dichtung rund**

| Technische Daten    |                                 |
|---------------------|---------------------------------|
| Abmessungen (BxTxH) | 245 x 22 x 89 mm                |
| Materialeigenschaft | selbsterlöschend nach DIN 75200 |
| Gewicht             | 0,04 kg                         |

| Technische Daten    |                                 |
|---------------------|---------------------------------|
| Abmessungen (BxTxH) | 155 x 22 mm                     |
| Materialeigenschaft | selbsterlöschend nach DIN 75200 |
| Gewicht             | 0,03 kg                         |