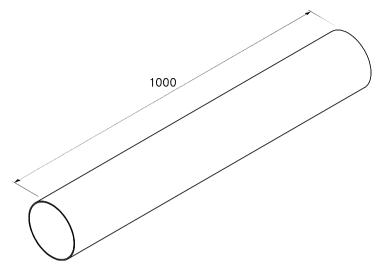

# **BORA Ecotube Rundkanal 1000 mm**

# **BORA Ecotube Übergang flach rund gerade**

| Technische Daten              |                                  |
|-------------------------------|----------------------------------|
| Abmessungen (BxTxH)           | 155 x 1000 mm                    |
| Materialeigenschaft           | V0 nach UL94, B1 nach DIN 4102-1 |
| Anzahl notwendiger Dichtungen | -                                |
| Gewicht                       | 1,6 kg                           |