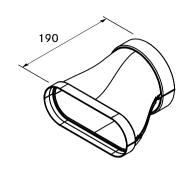

# Planning tips

Moulded part with flat sleeve Moulded part with round sleeve

For use with units with a BORA Ecotube duct connection (245 x 89 mm). To connect BORA Ecotube to Naber fittings (222 x 89 mm), an adapter (EFA, 40.001.779) is available / to be ordered separately.

# Planungshinweise

- Formteil mit einer Muffenausbildung flach
- Formteil mit einer Muffenausbildung rund