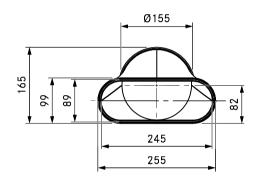

#### Technical data

Dimensions (W x D x H) 255 x 190 x 165 mm **Material characteristics** V0 according to UL94 B1 according to DIN 4102-1 Number of seals required\*: 1 x EFD, 1 x ERD

Weight

0,3 kg

| Technische Daten              |                    |
|-------------------------------|--------------------|
| Abmessungen (BxTxH)           | 255 x 190 x 155 mm |
| Materialeigenschaft           | V0 nach UL94       |
| Anzahl notwendiger Dichtungen | 1 x EFD, 1 x ERD   |
| Gewicht                       | 0,3 kg             |