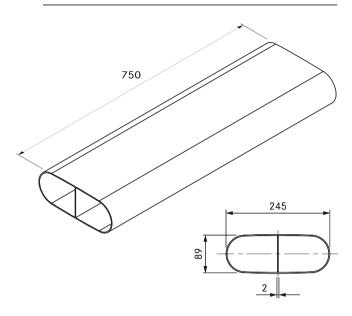

# EFS750/1

BORA Ecotube shallow duct with a bar 750mm

### Technical data

| Dimensions (width x depth x height) | 245 x 750 x 89 mm          |
|-------------------------------------|----------------------------|
| Weight                              | 1.7 kg                     |
| Material property                   | B1 according to DIN 4102-1 |