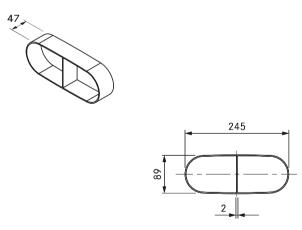

# EF47/1

BORA Ecotube shallow duct 47mm

### **Technical data**

| Dimensions (width x depth x height) | 245 x 47 x 89 mm           |
|-------------------------------------|----------------------------|
| Weight                              | 0.09 kg                    |
| Material property                   | B1 according to DIN 4102-1 |