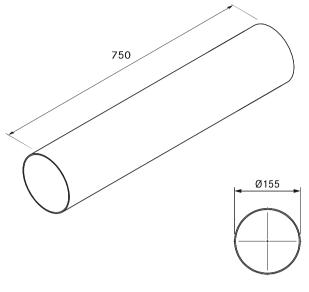

# ER750/1

BORA Ecotube round duct, 750mm

### Technical data

| Dimensions (diameter) | Ø 155 x 750 mm             |
|-----------------------|----------------------------|
| Weight                | 1.6 kg                     |
| Material property     | B1 according to DIN 4102-1 |