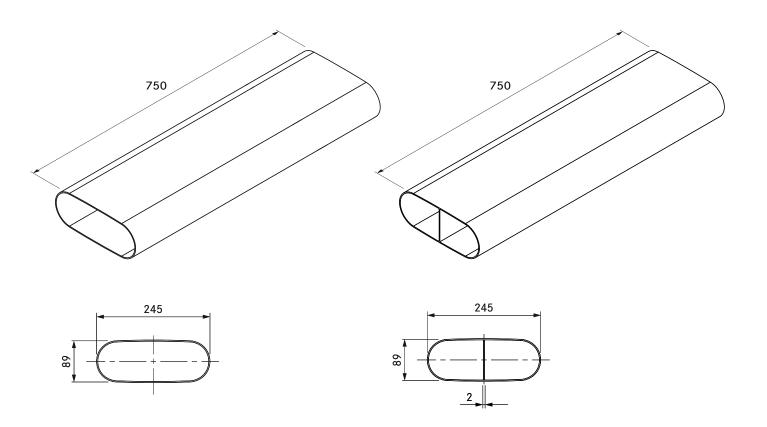

### Technical data

Dimensions (W x D x H)

245 x 750 x 89 mm

Material characteristic V0 according to UL94

B1 according to DIN 4102-1

Number of seals required

Weight

1.7 kg

# BORA Ecotube shallow duct with partition 750mm

### technical data

| Material property        | V0 acc. to UL94, B1 acc. to DIN 4102-1 |
|--------------------------|----------------------------------------|
| Number of seals required | -                                      |
| Weight                   | 1.6 kg                                 |
| Dimensions (WxDxH)       | 245 x 750 x 89                         |