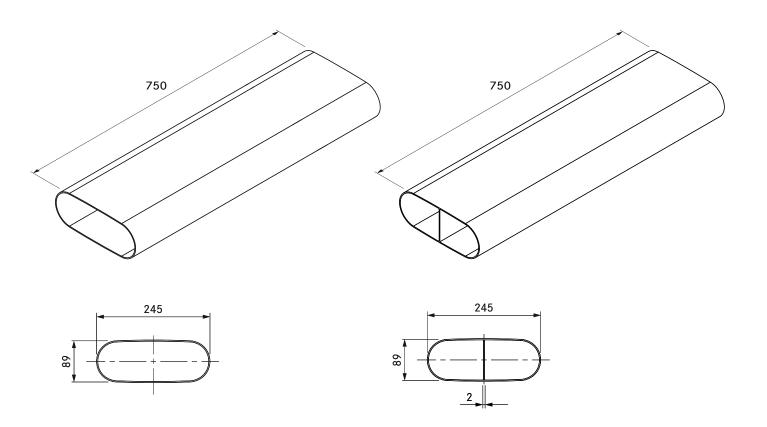

### Technical data

Dimensions (W x D x H)

245 x 750 x 89 mm

Material characteristic

V0 according to UL94

B1 according to DIN 4102-1

Number of seals required

-

Weight

1.7 kg

Maximum load

125 kg

# BORA Ecotube shallow duct with partition 750mm

### technical data

| Material property        | V0 acc. to UL94, B1 acc. to DIN 4102-1 |
|--------------------------|----------------------------------------|
| Number of seals required | -                                      |
| Weight                   | 1.6 kg                                 |
| Dimensions (WxDxH)       | 245 x 750 x 89                         |

### technical data

| Material property        | V0 acc. to UL94, B1 acc. to DIN 4102-1 |
|--------------------------|----------------------------------------|
| Number of seals required | =                                      |
| Weight                   | 1.7 kg                                 |
| Dimensions (WxDxH)       | 245 x 750 x 89 mm                      |