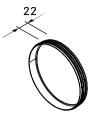

#### Technical data

Dimensions (W x D) Ø 155 x 22 mm Material characteristics Self-extinguishing pursuant to DIN 75200 Weight 0,03 kg

# 22

| <br>  |  |
|-------|--|
| Ø 155 |  |
|       |  |
|       |  |
|       |  |
|       |  |

160

\_

| <br>Technische Daten |                                 |  |
|----------------------|---------------------------------|--|
| Abmessungen (BxTxH)  | 245 x 22 x 89 mm                |  |
| Materialeigenschaft  | selbsterlöschend nach DIN 75200 |  |
| Gewicht              | 0,04 kg                         |  |