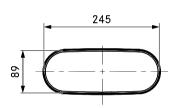

#### Planning tip

For use with units with BORA Ecotube duct connection (245 x 89 mm). To connect BORA Ecotube to Naber fittings (222 x 89 mm), an adapter (EFA, 40.001.779) is available / to be ordered separately.

# 22

| <br>  |  |
|-------|--|
| Ø 155 |  |
|       |  |
|       |  |
|       |  |
|       |  |

160

\_

| <br>Technische Daten |                                 |  |
|----------------------|---------------------------------|--|
| Abmessungen (BxTxH)  | 245 x 22 x 89 mm                |  |
| Materialeigenschaft  | selbsterlöschend nach DIN 75200 |  |
| Gewicht              | 0,04 kg                         |  |