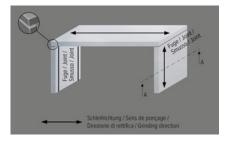

#### Further product information

The customised version with side panels is made from individual legs. Larger dimensions, pinch-off edge flush and the connection of side panels and mitred shelf surface on request.