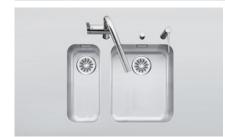

Silver Star SIL 18 + SIL 34 > Web link

Fitting style Flush welded bowls

Model SIL 34 SIL 18

Material Stainless steel Cabinet size 60 cm

Basket 3½" extra small

Surface Bright or matt **Dimensions** 340x420x175mm 180x420x140mm