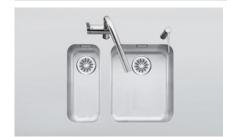

Silver Star SIL 18 + SIL 34 > Web link

Fitting style Flush welded bowls Model SIL 18

SIL 18

Material
Stainless steel

Cabinet size 60 cm Basket 3½" TouchFlow Surface Bright or matt

**Dimensions** 340x420x175mm 180x420x140mm