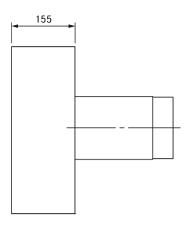

# Technical data

| Supply voltage                       | 220 – 240 V                        |
|--------------------------------------|------------------------------------|
| Frequency                            | 50 Hz                              |
| Power consumption                    | 149 W                              |
| Current consumption                  | 1.26 A                             |
| Power supply cable length            | 10 m                               |
| Control line length                  | 10 m                               |
| Dimensions (width x depth x height)  | 385 x 155 x 410 mm                 |
| Weight (incl. accessories/packaging) | 16.5 kg                            |
| Casing material                      | Galvanized steel / stainless steel |
| duct connection                      | Ø 150 mm                           |
| Maximum ambient temperature          | 70 °C                              |
| Maximum flow volume                  | 940 m³/h                           |
| Maximum static pressure              | 456 Pa                             |
|                                      |                                    |