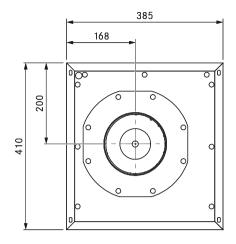

# Technical data

| Supply voltage                       | 220 – 240 V                        |
|--------------------------------------|------------------------------------|
| Frequency                            | 50 Hz                              |
| Power consumption                    | 149 W                              |
| Current consumption                  | 1.26 A                             |
| Power supply cable length            | 10 m                               |
| Control line length                  | 10 m                               |
| Dimensions (width x depth x height)  | 385 x 155 x 410 mm                 |
| Weight (incl. accessories/packaging) | 16.5 kg                            |
| Casing material                      | Galvanized steel / stainless steel |
| duct connection                      | Ø 150 mm                           |
| Maximum ambient temperature          | 70 °C                              |
| Maximum flow volume                  | 940 m³/h                           |
| Maximum static pressure              | 456 Pa                             |
|                                      |                                    |