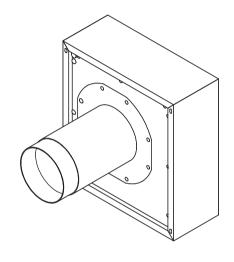

### **Product description**

- Energy-saving fan with EC technology Complete BORA system

- Scope of delivery

   ULA external wall fan

   Telescopic installation duct with integrated non-return valve
- Air repellent rail
- installation instructions
  Empty duct Ø 40 mm x 400 mm for cable passage
- 1,25 m EPDM sealing tape
- 4 x Ferrite sleeve Accessories
- Universal extension of UVNLE10 mains cable EC 10 m • Universal extension of UVSLE10 control line EC 10 m