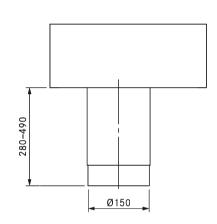

# Technical data

| Supply voltage                       | 220 – 240 V                        |
|--------------------------------------|------------------------------------|
| Frequency                            | 50 Hz                              |
| Power consumption                    | 149 W                              |
| Current consumption                  | 1.26 A                             |
| Power supply cable length            | 10 m                               |
| Control line length                  | 10 m                               |
| Dimensions (width x depth x height)  | 385 x 155 x 410 mm                 |
| Weight (incl. accessories/packaging) | 16.5 kg                            |
| Casing material                      | Galvanized steel / stainless steel |
| duct connection                      | Ø 150 mm                           |
| Maximum ambient temperature          | 70 °C                              |
| Maximum flow volume                  | 940 m³/h                           |
| Maximum static pressure              | 456 Pa                             |
|                                      |                                    |

# product- and planning instructions

- If there are two fan modules in an air duct system, a minimum clearance of 3 m must be maintained between the two fans
- A minimum downward clearance of 40 cm is required for the outflow
- For installation on the outside of the building
  Suitable for wall thicknesses of 280 mm to 490 mm
- $\bullet$  If required, a KG duct with Ø 200 mm should be pre-installed in the external wall
- · Air outlet downward
- Fixing elements must be provided at the installation site