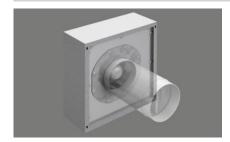

## BORA external wall fan ULA > Web link

**Article no.** 40.001.761.00

VRG 5.56 Price CHF 1595.- O excl. VAT

You can find the complete range of accessories here > Weblink

### **Product description**

- Energy-saving fan with EC technology Complete BORA system

- Scope of delivery

   ULA external wall fan

   Telescopic installation duct with integrated non-return valve
- Air repellent rail
- installation instructions
  Empty duct Ø 40 mm x 400 mm for cable passage
- 1,25 m EPDM sealing tape
- 4 x Ferrite sleeve Accessories
- Universal extension of UVNLE10 mains cable EC 10 m • Universal extension of UVSLE10 control line EC 10 m