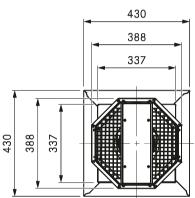

## **Technical data**

| TOOTHITOMI WAITA                     |                                    |
|--------------------------------------|------------------------------------|
| Supply voltage                       | 220 – 240 V                        |
| Frequency                            | 50 Hz                              |
| Power consumption                    | 1 79 W                             |
| Current consumption                  | 1.5 A                              |
| Power supply cable length            | 10 m                               |
| Control line length                  | 10 m                               |
| Dimensions (width x depth x height)  | 388 x 388 x 467 mm                 |
| Weight (incl. accessories/packaging) | 16.5 kg                            |
| Casing material                      | Galvanized steel / stainless steel |
| duct connection                      | Ø 150 – 155 mm                     |
| Maximum ambient temperature          | 70°C                               |
| Maximum flow volume                  | 955 m³/h                           |
| Maximum static pressure              | 657 Pa                             |