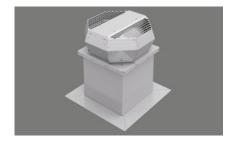

BORA flat roof fan ULF > Web link

**Article no.** 40.001.762.00

VRG 5.56 Price CHF 2382.- O excl. VAT

You can find the complete range of accessories here > Weblink

# **Product description**

- Energy-saving fan with EC technologyComplete BORA system

- Scope of delivery

  ULF flat roof fan
  Fabric hose with non-return valve
- 4 x Ferrite sleeve
- installation instructions