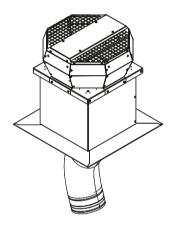

# **Product description**

- Energy-saving fan with EC technologyComplete BORA system

- Scope of delivery

  ULF flat roof fan
  Fabric hose with non-return valve
- 4 x Ferrite sleeve
- installation instructions

### **Accessories**

- Universal extension of UVNLE10 mains cable EC 10 m
   Universal extension of UVSLE10 control line EC 10 m

- product- and planning instructions
  If there are two fan modules in an air duct system, a minimum clearance of 3 m must be maintained between the two fans
- For installation on a flat roof
- The fully flexible fabric tube on the fan can be stretched by a maximum of 400 mm from the surface-mounted plate to the inner side of the building
- Air outlet upward
- A condensation separator must be installed, if necessary
   Fixing elements must be provided at the installation site