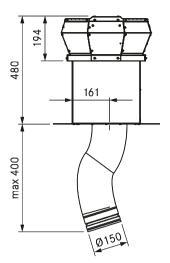

## **Technical data**

| TOOTHITOMI WAITA                     |                                    |
|--------------------------------------|------------------------------------|
| Supply voltage                       | 220 – 240 V                        |
| Frequency                            | 50 Hz                              |
| Power consumption                    | 1 79 W                             |
| Current consumption                  | 1.5 A                              |
| Power supply cable length            | 10 m                               |
| Control line length                  | 10 m                               |
| Dimensions (width x depth x height)  | 388 x 388 x 467 mm                 |
| Weight (incl. accessories/packaging) | 16.5 kg                            |
| Casing material                      | Galvanized steel / stainless steel |
| duct connection                      | Ø 150 – 155 mm                     |
| Maximum ambient temperature          | 70°C                               |
| Maximum flow volume                  | 955 m³/h                           |
| Maximum static pressure              | 657 Pa                             |

### **Accessories**

- Universal extension of UVNLE10 mains cable EC 10 m
   Universal extension of UVSLE10 control line EC 10 m

- product- and planning instructions
  If there are two fan modules in an air duct system, a minimum clearance of 3 m must be maintained between the two fans
- For installation on a flat roof
- The fully flexible fabric tube on the fan can be stretched by a maximum of 400 mm from the surface-mounted plate to the inner side of the building
- Air outlet upward
- A condensation separator must be installed, if necessary
   Fixing elements must be provided at the installation site