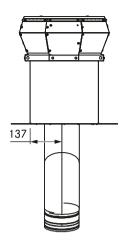

## **Technical data**

| TOOTHITOMI WAITA                     |                                    |
|--------------------------------------|------------------------------------|
| Supply voltage                       | 220 – 240 V                        |
| Frequency                            | 50 Hz                              |
| Power consumption                    | 1 79 W                             |
| Current consumption                  | 1.5 A                              |
| Power supply cable length            | 10 m                               |
| Control line length                  | 10 m                               |
| Dimensions (width x depth x height)  | 388 x 388 x 467 mm                 |
| Weight (incl. accessories/packaging) | 16.5 kg                            |
| Casing material                      | Galvanized steel / stainless steel |
| duct connection                      | Ø 150 – 155 mm                     |
| Maximum ambient temperature          | 70°C                               |
| Maximum flow volume                  | 955 m³/h                           |
| Maximum static pressure              | 657 Pa                             |

# **Product description**

- Energy-saving fan with EC technologyComplete BORA system

- Scope of delivery

  ULF flat roof fan
  Fabric hose with non-return valve
- 4 x Ferrite sleeve
- installation instructions