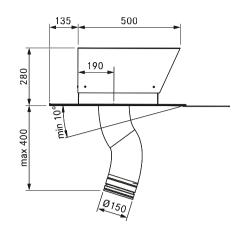

| Supply voltage                       | 220 – 240 V                        |  |  |
|--------------------------------------|------------------------------------|--|--|
| Frequency                            | 50 Hz                              |  |  |
| Power consumption                    | 206 W                              |  |  |
| Current consumption                  | 1.66 A                             |  |  |
| Power supply cable length            | 10 m                               |  |  |
| Control line length                  | 10 m                               |  |  |
| Dimensions (width x depth x height)  | 390 x 500 x 280 mm                 |  |  |
| Weight (incl. accessories/packaging) | 16.5 kg                            |  |  |
| Casing material                      | Galvanized steel / stainless steel |  |  |
| duct connection                      | Ø 150 – 155 mm                     |  |  |
| Maximum ambient temperature          | 70°C                               |  |  |
| Maximum flow volume                  | 1007 m³/h                          |  |  |
| Maximum static pressure              | 608 Pa                             |  |  |
| -                                    |                                    |  |  |

### Accessories

- Universal extension of UVNLE10 mains cable EC 10 m
   Universal extension of UVSLE10 control line EC 10 m

- product- and planning instructions
  If there are two fan modules in an air duct system, a minimum clearance of 3 m must be maintained between the two fans
- For installation on a tiled roof with a roof slope of at least 10°
   The fully flexible fabric tube on the fan can be stretched by a maximum of 400 mm from the surface-mounted plate to the inner side of the building
- Air outlet downward
- A condensation separator must be installed, if necessary
   Fixing elements must be provided at the installation site