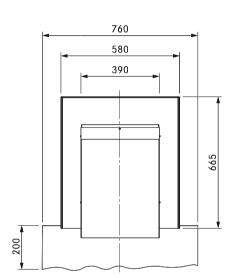

| Supply voltage                       | 220 – 240 V                        |  |  |
|--------------------------------------|------------------------------------|--|--|
| Frequency                            | 50 Hz                              |  |  |
| Power consumption                    | 206 W                              |  |  |
| Current consumption                  | 1.66 A                             |  |  |
| Power supply cable length            | 10 m                               |  |  |
| Control line length                  | 10 m                               |  |  |
| Dimensions (width x depth x height)  | 390 x 500 x 280 mm                 |  |  |
| Weight (incl. accessories/packaging) | 16.5 kg                            |  |  |
| Casing material                      | Galvanized steel / stainless steel |  |  |
| duct connection                      | Ø 150 – 155 mm                     |  |  |
| Maximum ambient temperature          | 70°C                               |  |  |
| Maximum flow volume                  | 1007 m³/h                          |  |  |
| Maximum static pressure              | 608 Pa                             |  |  |
| -                                    |                                    |  |  |