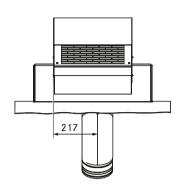

| Supply voltage                       | 220 – 240 V                        |  |  |
|--------------------------------------|------------------------------------|--|--|
| Frequency                            | 50 Hz                              |  |  |
| Power consumption                    | 206 W                              |  |  |
| Current consumption                  | 1.66 A                             |  |  |
| Power supply cable length            | 10 m                               |  |  |
| Control line length                  | 10 m                               |  |  |
| Dimensions (width x depth x height)  | 390 x 500 x 280 mm                 |  |  |
| Weight (incl. accessories/packaging) | 16.5 kg                            |  |  |
| Casing material                      | Galvanized steel / stainless steel |  |  |
| duct connection                      | Ø 150 – 155 mm                     |  |  |
| Maximum ambient temperature          | 70°C                               |  |  |
| Maximum flow volume                  | 1007 m³/h                          |  |  |
| Maximum static pressure              | 608 Pa                             |  |  |
| -                                    |                                    |  |  |

### Accessories

- Universal extension of UVNLE10 mains cable EC 10 m
   Universal extension of UVSLE10 control line EC 10 m

- product- and planning instructions
  If there are two fan modules in an air duct system, a minimum clearance of 3 m must be maintained between the two fans
- For installation on a tiled roof with a roof slope of at least 10°
   The fully flexible fabric tube on the fan can be stretched by a maximum of 400 mm from the surface-mounted plate to the inner side of the building
- Air outlet downward
- A condensation separator must be installed, if necessary
   Fixing elements must be provided at the installation site