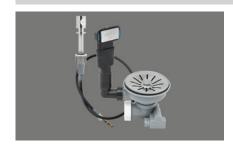

## **Product description**

sFlow 3 ½" extra small strainer basket wastes with concealed overflow, with swivelling overflow cap, pull-up knob Advant chromed, top sieve basket (formerly type S), strainer insert Ø 110 mm, stainless steel matt, for sink depth 165 - 175 mm