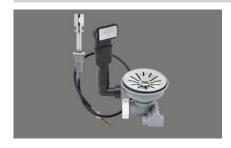

## Valve rs pol.sink depth>165mm,Advant,swivelling overflow cap

> Web link

**Article no.** 40.002.339.00

Price CHF 227.- F excl. VAT

## **Product description**

sFlow 3 ½" extra small strainer basket wastes with concealed overflow, with swivelling overflow cap, pull-up knob Advant chromed, top sieve basket (formerly type S), strainer insert Ø 110 mm, stainless steel polished, for sink depth 165 - 175 mm