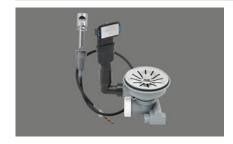

## **Product description**

sFlow 3 ½" extra small strainer basket wastes with concealed overflow, with swivelling overflow cap, pull-up knob Prime chromed, top sieve basket (formerly type S), strainer insert Ø 110 mm, stainless steel polished, for sink depth 165 - 175 mm