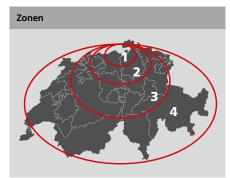

# In what zone is your property located?

| Zone 1     | Zone 2 | Zone 3          | Zone 4           |                           |
|------------|--------|-----------------|------------------|---------------------------|
| Item no.   |        | Zone            |                  | Price in CHF              |
| 80.200.001 |        | Travel distance | flat rate Zone 1 | 43 flat rate (excl. VAT)  |
| 80.200.001 |        | Travel distance | flat rate Zone 2 | 144 flat rate (excl. VAT) |
| 80.200.001 |        | Travel distance | flat rate Zone 3 | 267 flat rate (excl. VAT) |
| 80.200.001 |        | Travel distance | flat rate Zone 4 | 320 flat rate (excl. VAT) |

Access and parking for a passenger car required / delivery and installation within 3 to 4 weeks

| Item no.   | Zone                             | Price in CHF              |
|------------|----------------------------------|---------------------------|
| 80.200.001 | Travel distance flat rate Zone 1 | 22 flat rate (excl. VAT)  |
| 80.200.001 | Travel distance flat rate Zone 2 | 72 flat rate (excl. VAT)  |
| 80.200.001 | Travel distance flat rate Zone 3 | 134 flat rate (excl. VAT) |
| 80.200.001 | Travel distance flat rate Zone 4 | 160 flat rate (excl. VAT) |