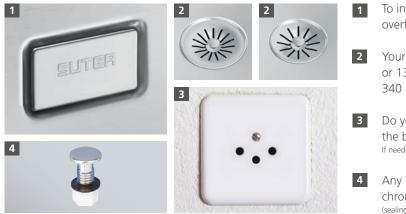

# **Touch Flow for retrofitting**

To retrofit the Touch Flow drain valve, the following criteria must be met:

To install a Touch Flow valve in your sink, a covered overflow must already be provided.

Your sink must also have a strainer insert of 110 mm or 130 mm and the bowl must have a width of at least 340 mm.

3 Do you have an unused single outlet available under the bowl to connect the valve? Yes No If needed, we will supply a power strip

Any hole for a pull-up knob will be closed with a chrome-plated sealing plug (sealing plug item no. 40 000 937-F, price CHF 20 each excl. VAT)